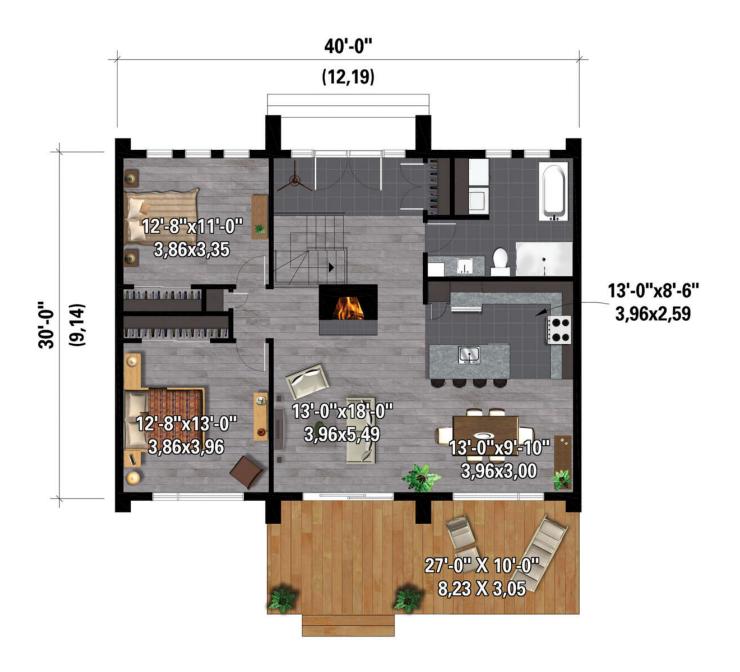

# **MAIN FLOOR**

## **DETAILS**

| TOTAL HEATED AREA: | 1,200 sq. ft.       |
|--------------------|---------------------|
| FIRST FLOOR:       | 1,200 sq. ft.       |
| FLOORS:            | 1                   |
| BEDROOMS:          | 2                   |
| BATHROOMS:         | 1                   |
| WIDTH:             | 40ft.               |
| DEPTH:             | 30ft.               |
| HEIGHT:            | 22ft3in.            |
| FOUNDATION:        | Basement Foundation |
| EXTERIOR FRAMING:  | 2x6                 |