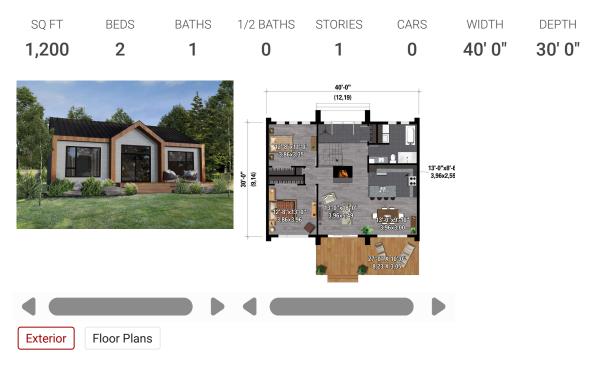

#### MODERN HOUSE PLAN 6146-00542

Images copyrighted by the designer. Photographs may reflect a homeowner modification.

## **DETAILS**

| TOTAL HEATED AREA: | 1,200 sq. ft.       |
|--------------------|---------------------|
| FIRST FLOOR:       | 1,200 sq. ft.       |
| FLOORS:            | 1                   |
| BEDROOMS:          | 2                   |
| BATHROOMS:         | 1                   |
| WIDTH:             | 40ft.               |
| DEPTH:             | 30ft.               |
| HEIGHT:            | 22ft3in.            |
| FOUNDATION:        | Basement Foundation |
| EXTERIOR FRAMING:  | 2x6                 |