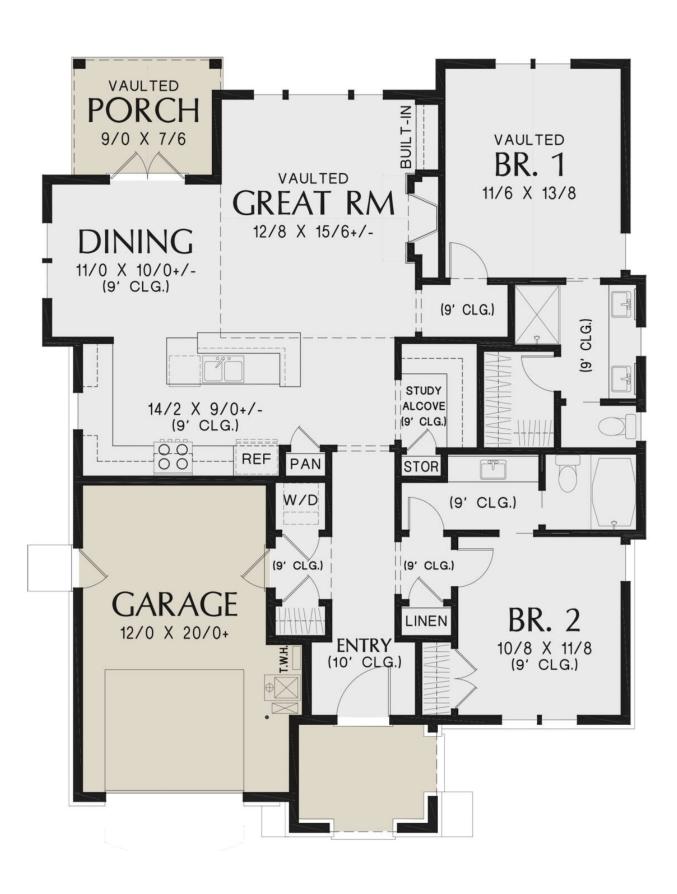

#### **MAIN FLOOR**

# **FEATURES**

| BEDROOMS: | Master On Main Floor              |
|-----------|-----------------------------------|
| GARAGE:   | Front Entry Garage                |
| KITCHEN:  | Kitchen Island<br>Open Floor Plan |
| LAUNDRY:  | Laundry On Main Floor             |
| OUTDOOR:  | Rear Porch                        |

# **DETAILS**

| 1,285 sq. ft.                                                   | TOTAL HEATED AREA: |
|-----------------------------------------------------------------|--------------------|
| 1,285 sq. ft.                                                   | FIRST FLOOR:       |
| 278 sq. ft.                                                     | GARAGE:            |
| 1                                                               | FLOORS:            |
| 2                                                               | BEDROOMS:          |
| 2                                                               | BATHROOMS:         |
| 1 car                                                           | GARAGES:           |
| 39ft.                                                           | WIDTH:             |
| 50ft.                                                           | DEPTH:             |
| 30ft3in.                                                        | HEIGHT:            |
| Crawlspace Foundation<br>Slab Foundation<br>Basement Foundation | FOUNDATION:        |
| 13:12                                                           | MAIN ROOF PITCH:   |
| 2x6                                                             | EXTERIOR FRAMING:  |
| 9 feet                                                          | FIRST FLOOR:       |