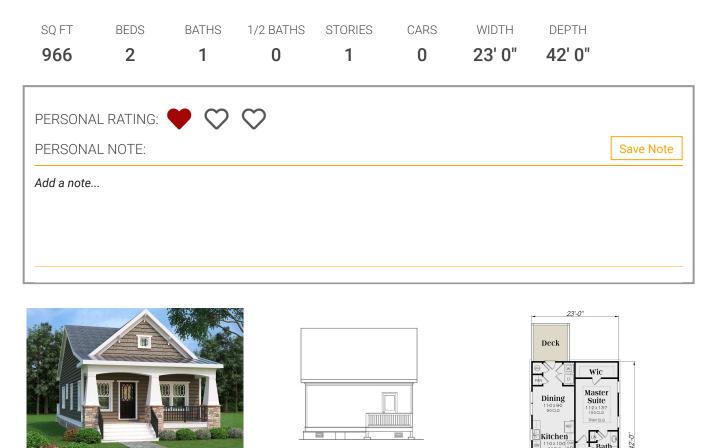

#### BUNGALOW HOUSE PLAN 009-00121

Vltd. Family Room

Bdrm 2

Porch

Images copyrighted by the designer. Photographs may reflect a homeowner modification.

Exterior

Floor Plans

# **DETAILS**

| TOTAL HEATED AREA: | 966 sq. ft.                 |
|--------------------|-----------------------------|
| FIRST FLOOR:       | 966 sq. ft.                 |
| FLOORS:            | 1                           |
| BEDROOMS:          | 2                           |
| BATHROOMS:         | 1                           |
| WIDTH:             | 23ft.                       |
| DEPTH:             | <b>42</b> ft.               |
| HEIGHT:            | 23ft10in.                   |
| FOUNDATION:        | Slab Foundation             |
|                    | Crawlspace Foundation       |
|                    | Basement Foundation         |
|                    | Walkout Basement Foundation |
| MAIN ROOF PITCH:   | 6:12                        |
| EXTERIOR FRAMING:  | 2x4                         |
| FIRST FLOOR:       | 9 feet                      |
| ADDITIONAL SPECS:  | Show Room Dimensions        |