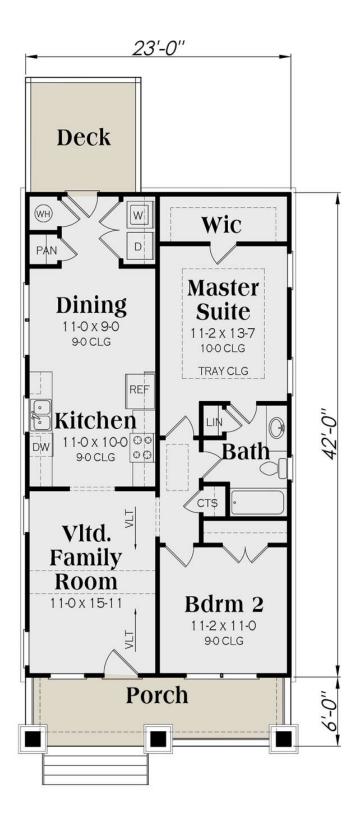

#### BUNGALOW HOUSE PLAN 009-00121

Vltd. Family Room

Bdrm 2

Porch

Images copyrighted by the designer. Photographs may reflect a homeowner modification.

Exterior

Floor Plans

### **MAIN FLOOR**

# **DETAILS**

| TOTAL HEATED AREA: | 966 sq. ft.                 |
|--------------------|-----------------------------|
| FIRST FLOOR:       | 966 sq. ft.                 |
| FLOORS:            | 1                           |
| BEDROOMS:          | 2                           |
| BATHROOMS:         | 1                           |
| WIDTH:             | 23ft.                       |
| DEPTH:             | <b>42</b> ft.               |
| HEIGHT:            | 23ft10in.                   |
| FOUNDATION:        | Slab Foundation             |
|                    | Crawlspace Foundation       |
|                    | Basement Foundation         |
|                    | Walkout Basement Foundation |
| MAIN ROOF PITCH:   | 6:12                        |
| EXTERIOR FRAMING:  | 2x4                         |
| FIRST FLOOR:       | 9 feet                      |
| ADDITIONAL SPECS:  | Show Room Dimensions        |