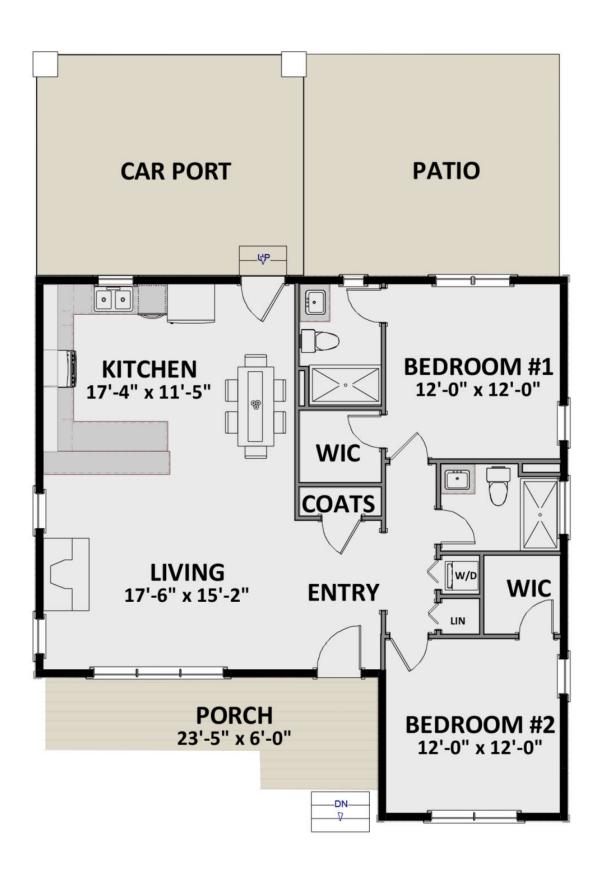

## **MAIN FLOOR**

## **FEATURES**

| Master On Main Floor | BEDROOMS: |
|----------------------|-----------|
| Carport Garage       | GARAGE:   |
| Open Floor Plan      | KITCHEN:  |
| Front Porch          | OUTDOOR:  |

## **DETAILS**

| TOTAL HEATED AREA: | 1,138 sq. ft.                                                                                                      |
|--------------------|--------------------------------------------------------------------------------------------------------------------|
| FIRST FLOOR:       | 1,138 sq. ft.                                                                                                      |
| FLOORS:            | 1                                                                                                                  |
| BEDROOMS:          | 2                                                                                                                  |
| BATHROOMS:         | 2                                                                                                                  |
| WIDTH:             | 36ft8in.                                                                                                           |
| DEPTH:             | 27ft6in.                                                                                                           |
| HEIGHT:            | 23ft2in.                                                                                                           |
| FOUNDATION:        | Slab Foundation Crawlspace Foundation Basement Foundation Walkout Basement Foundation Daylight Basement Foundation |
| MAIN ROOF PITCH:   | 9:12                                                                                                               |
| FIRST FLOOR:       | 9 feet                                                                                                             |